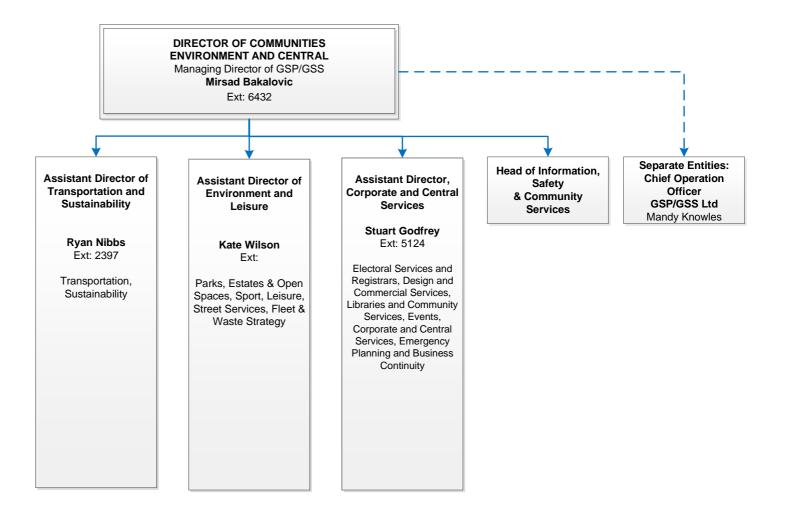

## **COMMUNITIES ENVIRONMENT & CENTRAL**

RESOURCES

E-mail address: firstname.surname@royalgreenwich.gov.uk Alternatively please click on a name to open the relevant e-mail address Phone Number: 020 8921+Ext.