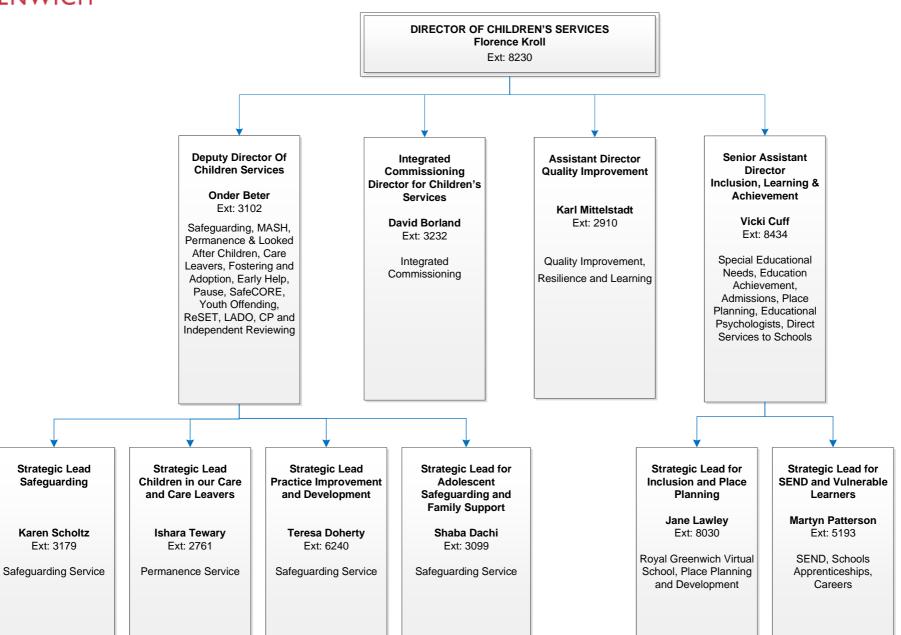

#### **CHILDREN'S SERVICES**

E-mail address: firstname.surname@royalgreenwich.gov.uk Alternatively please click on a name to open the relevant e-mail address Phone Number: 020 8921+Ext.