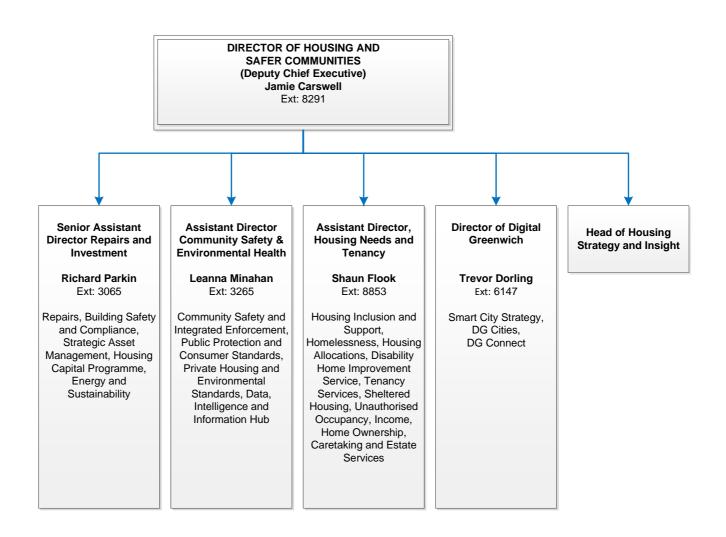

### **HOUSING & SAFER COMMUNITIES**

E-mail address: firstname.surname@royalgreenwich.gov.uk Alternatively please click on a name to open the relevant e-mail address Phone Number: 020 8921+Ext.