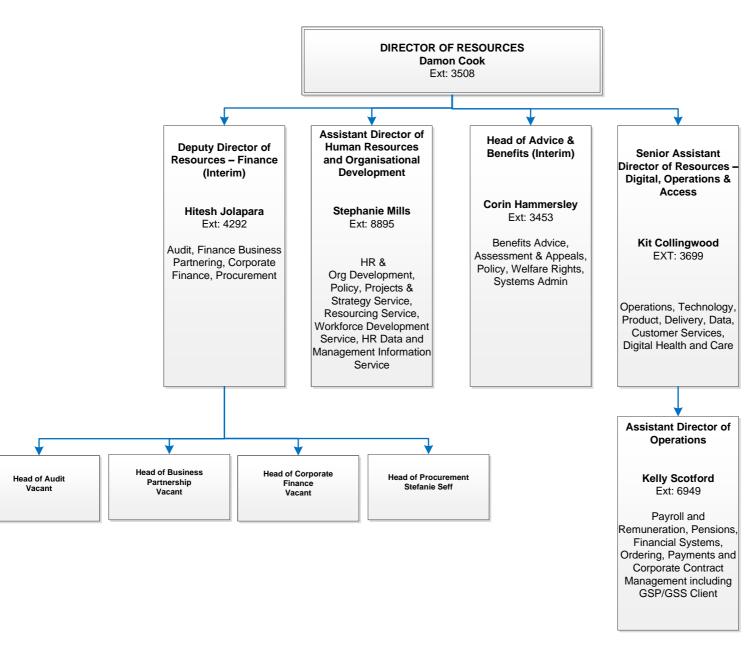

## **COMMUNITIES ENVIRONMENT & CENTRAL**

RESOURCES

E-mail address: firstname.surname@royalgreenwich.gov.uk Alternatively please click on a name to open the relevant e-mail address Phone Number: 020 8921+Ext.