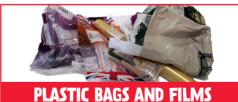

#### NO THANKS

Contamination is when the wrong type of waste ends up in the recycling bin. When this happens, it means everything else in the bin can no longer be recycled.

Here are the items that need to go in the black top bin (for general waste) and not in the blue top recycling bin:

**FOOD-COATED ITEMS** 

PPE

**NAPPIES** 

**WIPES AND TISSUES** 

Black sacks must only go in the black top bin for general waste.