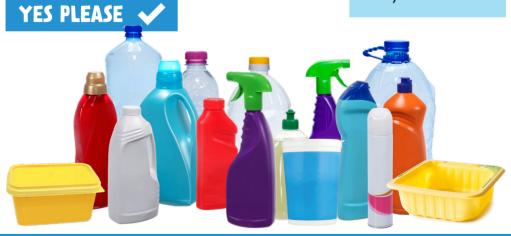

#### **YES PLEASE**

Recycling must be clean, free from food and preferably put in the blue top bin loose.

If you can't see an item on this list, it can't be recycled!

**CARDBOARD** 

**METAL JAR LIDS** 

**PAPER** 

However, not all plastic is recyclable.

In the Royal Borough of Greenwich, we <u>only</u> accept PLASTIC BOTTLES, POTS, TUBS AND TRAYS. We do not recycle any other types of plastic.

### When recycling plastic, please make sure:

- there is no food or liquid in or on the item
- film lids go in the black top bin, but bottle tops can be recycled
- pumps go in the black top bin but trigger sprays can be recycled
- black plastic goes in the black top (general waste) bin. It can't be recycled.