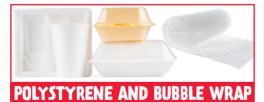

#### NO THANKS

Contamination is when the wrong type of waste ends up in the recycling bin. When this happens, it means everything else in the bin can no longer be recycled.

Here are the items that need to go in the black top bin (for general waste) and not in the blue top recycling bin:

**FOOD-COATED ITEMS** 

PPE

**NAPPIES** 

**WIPES AND TISSUES** 

Black sacks must only go in the black top bin for general waste.