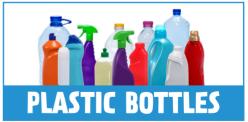

## KNOW YOUR PLASTICS

Plastic pollution is a major issue and we are increasingly seeing the damage plastic does to the environment. You can do your bit by recycling certain plastics from around the home.

However, not all plastic is recyclable.

In the Royal Borough of Greenwich, we <u>only</u> accept PLASTIC BOTTLES, POTS, TUBS AND TRAYS. We do not recycle any other types of plastic.

### When recycling plastic, please make sure:

- there is no food or liquid in or on the item
- film lids go in the black top bin, but bottle tops can be recycled
- pumps go in the black top bin but trigger sprays can be recycled
- black plastic goes in the black top (general waste) bin. It can't be recycled.