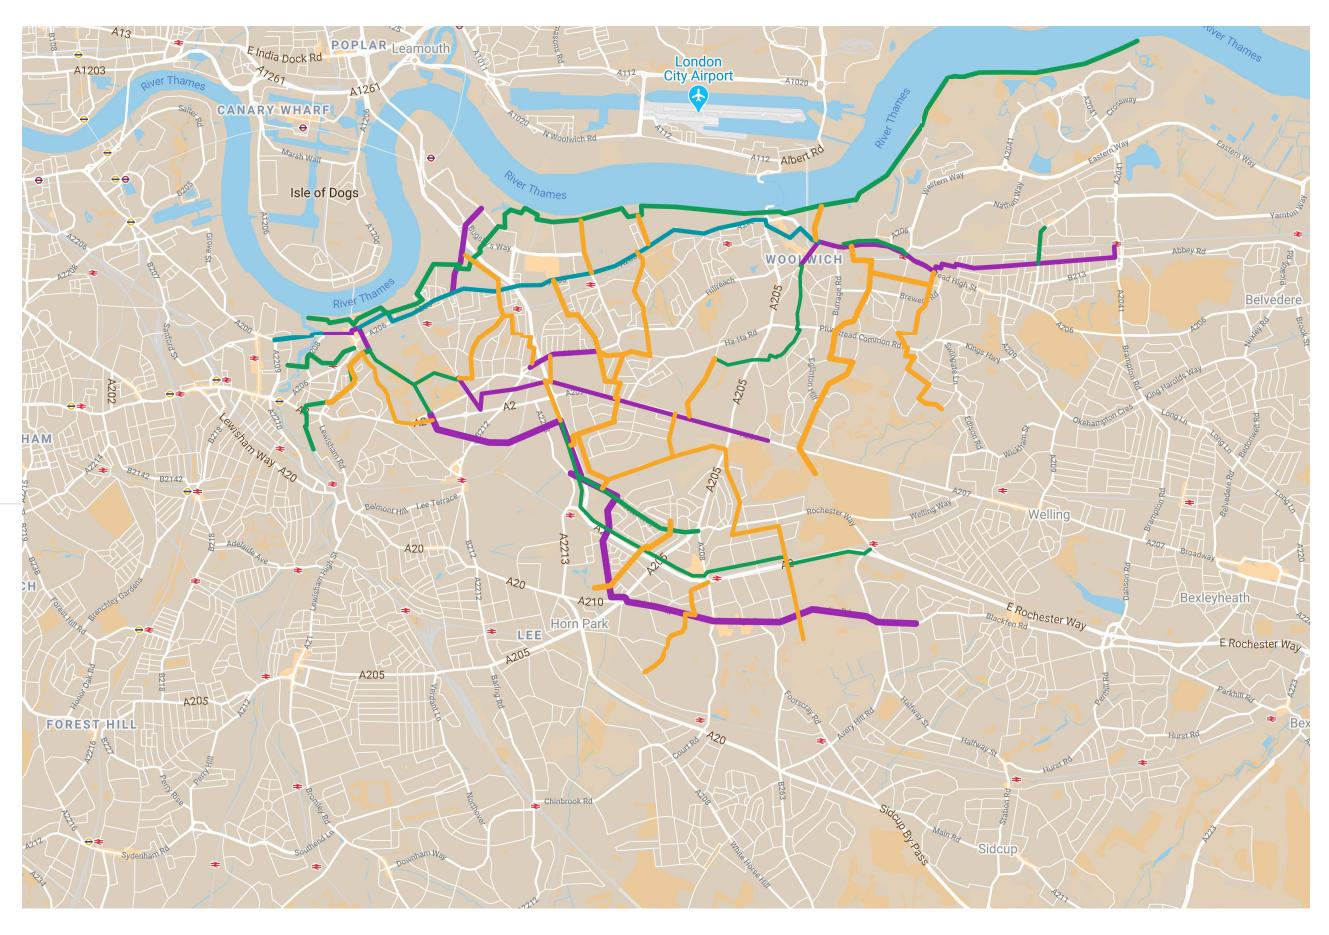

## **Streetspace map**

Streetspace cycle connections

2

TfL Cycleway 4 - Greenwich to Tower Bridge

2

TfL Cycleway 4 extension - Greenwich to Woolwich

L

East Greenwich to North Greenwich cycle route

L

RBG Woolwich to Abbey Wood cycle route

2

RBG Eltham to Greenwich Park cycle route

2

Shooters Hill to Greenwich Park

4 Charlton Road

4 Greenwich LN trial

## **Existing routes**

2

Cycleway 10 Greenwich to Falconwood

Ł

Cycleway 14 Thames Path Greenwich to Thamesmead

2

Cycleway 18 Greenwich to Kent House

2

Cycleway Woolwich Town Centre to Queen Elizabeth Hospital

4 Plumstead Road

💪 Rochester Way

2

Cycleway 10 Greenwich to Falconwood

💪 Cycleway 10 Nevada St

Eynsham Drive

💪 Greenwich Park

## Local routes

4 Shooters Hill - Plumstead Rd

L

Greenwich Park - Blackwall Lane

2

Cycleway 10 out of hours alignment

2

Plumstead Common -Plumstead High Street

4 Middle Park - Eltham Station

2

Shooters Hill - Woolwich via Queen Elizabeth Hospital and Barracks

Conway Rd Glyndon Rd

2

Blackheath Standard -Charlton Park

2

Charlton Park to Woolwich Road

 Well Hall - Avery Hill Park

4 West Greenwich

2

Blackheath Standard to Westcombe Park

Charlton Thames Path

Sutcliffe Park to Kidbrooke

4 A206 Thames Path link

2

Super Crossing Thames Path

Kidbrooke to Charlton

Kidbrooke Blackheath Standard