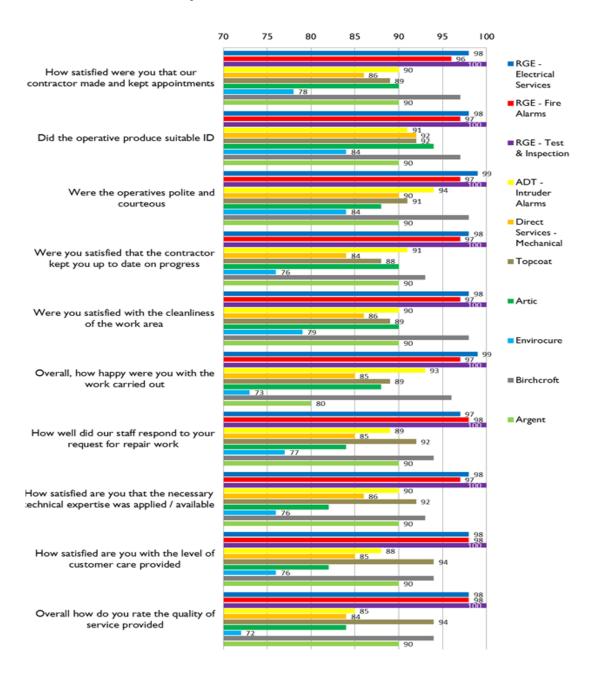

This survey monitors user satisfaction with Greenwich Property's maintenance service and the term contractors appointed by Greenwich Property who undertake the work on site. The overall average level of satisfaction is 91.18%.

## Comparison of each contractor's scores