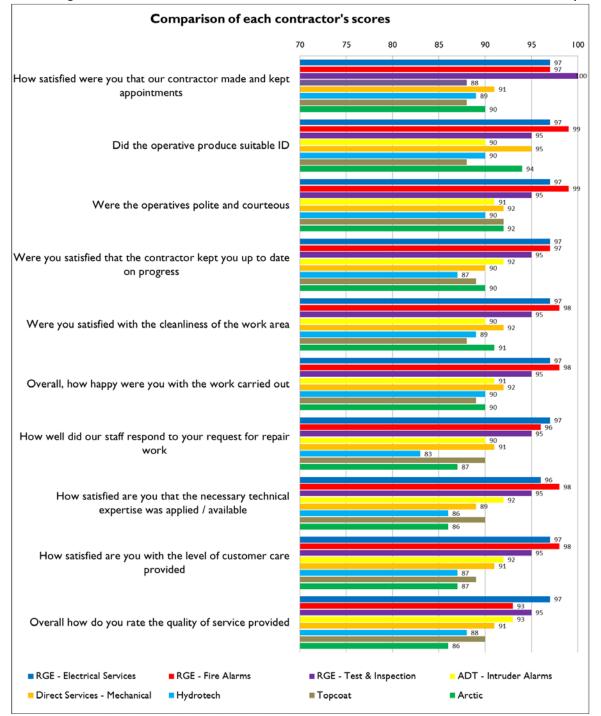

This survey monitors user satisfaction with Greenwich Property's maintenance service and the term contractors appointed by Greenwich Property who undertake the work on site. The overall average level of satisfaction is 92.31%, an increase of 2.31% on the 2012-2013 survey.